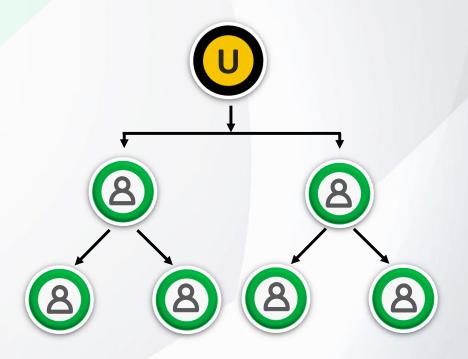

## 4. AUTO POOL BONUS

| MEMBERS | \$25       | \$50    | \$100    | \$250    | \$500    | \$1000     |
|---------|------------|---------|----------|----------|----------|------------|
| 2       | \$1.25     | \$5     | \$10     | \$25     | \$50     | \$100      |
| 4       | \$2.5      | \$10    | \$20     | \$50     | \$100    | \$200      |
| 8       | \$5        | \$20    | \$40     | \$100    | \$200    | \$400      |
| 16      | \$10       | \$40    | \$80     | \$200    | \$400    | \$800      |
| 32      | \$20       | \$80    | \$160    | \$400    | \$800    | \$1600     |
| 64      | \$40       | \$160   | \$320    | \$800    | \$1600   | \$3200     |
| 128     | \$80       | \$320   | \$640    | \$1600   | \$3200   | \$6400     |
| 256     | \$160      | \$640   | \$1280   | \$3200   | \$6400   | \$12800    |
| 512     | \$320      | \$1280  | \$2560   | \$6400   | \$12800  | \$25600    |
| 1024    | \$640      | \$2560  | \$5120   | \$12800  | \$25600  | \$51200    |
| TOTAL   | \$1,278.75 | \$5,115 | \$10,730 | \$25,575 | \$51,150 | \$1,02,700 |

## **AUTO POOL BONUS**

| PACKAGE | BONUS       |
|---------|-------------|
| VIP 1   | \$1,278.75  |
| VIP 2   | \$5,115     |
| VIP 3   | \$10,730    |
| VIP 4   | \$25,575    |
| VIP 5   | \$51,150    |
| VIP 6   | \$1,02,700  |
| TOTAL   | \$ 1,96,964 |