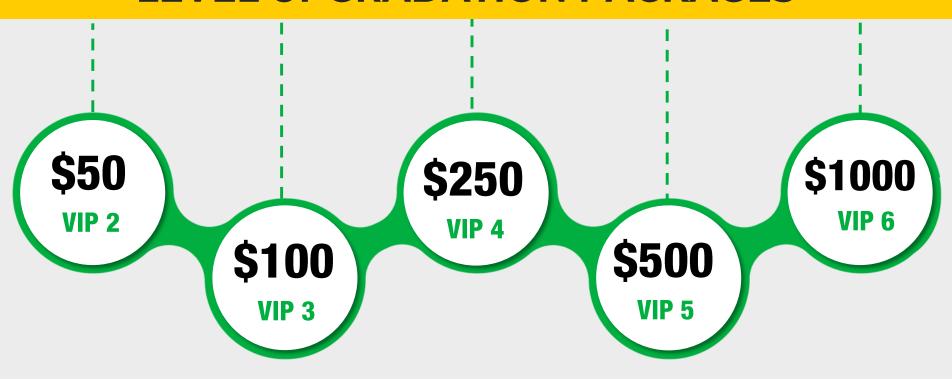

#### LEVEL UPGRADATION PACKAGES

#### **100% DISTRIBUTION**

50 % Distribute in Direct Referral Bonus.

25 % Distribute in Level Bonus.

25 % Distribute in

Autopool Bonus.