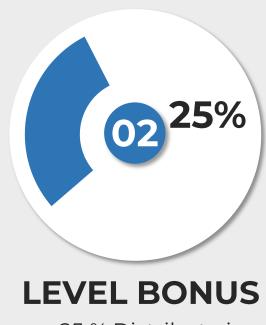

#### **100% DISTRIBUTION**

50 % Distribute in Direct Referral Bonus.

25 % Distribute in Level Bonus.

25 % Distribute in

Autopool Bonus.

## 3. LEVEL BONUS

| LEVELS | \$25    | \$50    | \$100 | \$250  | \$500 | \$1000 |
|--------|---------|---------|-------|--------|-------|--------|
| 1      | 0.25 \$ | 0.50 \$ | 1\$   | 2.5 \$ | 5\$   | 10\$   |
| 2      | 0.25 \$ | 0.50 \$ | 1\$   | 2.5 \$ | 5\$   | 10\$   |
| 3      | 0.25 \$ | 0.50 \$ | 1\$   | 2.5 \$ | 5\$   | 10\$   |
| 4      | 0.25 \$ | 0.50 \$ | 1\$   | 2.5 \$ | 5\$   | 10\$   |
| 5      | 0.25 \$ | 0.50 \$ | 1\$   | 2.5 \$ | 5\$   | 10\$   |
| 6      | 0.25 \$ | 0.50 \$ | 1\$   | 2.5 \$ | 5\$   | 10\$   |
| 7      | 0.25 \$ | 0.50 \$ | 1\$   | 2.5 \$ | 5\$   | 10\$   |
| 8      | 0.25 \$ | 0.50 \$ | 1\$   | 2.5 \$ | 5\$   | 10\$   |
| 9      | 0.25 \$ | 0.50 \$ | 1\$   | 2.5 \$ | 5\$   | 10\$   |
| 10-25  | 0.25 \$ | 0.50 \$ | 1\$   | 2.5 \$ | 5\$   | 10\$   |